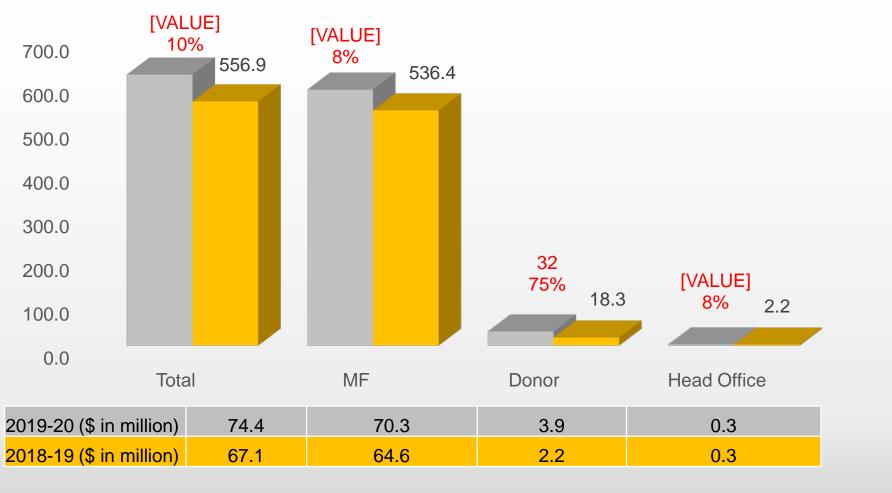

#### COAST Plans and Budget 2019-20 BDT in Crore & USD in million Exchange Rate : 1\$ = BDT83

## **Comparative Budget**



2019-20 2018-19

### **Budget Variance 2018-19**



■ Budget ■ Achieved

## **Budget Sharing**



#### **Program cost**

- Support providing to beneficiaries directly
- Loan disbursement
- Salary & benefits (Field staff)
- Travel for field staff

#### Admin cost

- Cost of fund
- Salary & benefits (HO)
- Loan Loss Provision
- Office rent
- Printing stationary
- Utilities
- Maintenance
- Logistics

## Fund Flow & Source of Fund for 2019-20

| Inflow               | Amount                        | Outflow                          | Amount                          |
|----------------------|-------------------------------|----------------------------------|---------------------------------|
| <b>.</b> .           |                               |                                  |