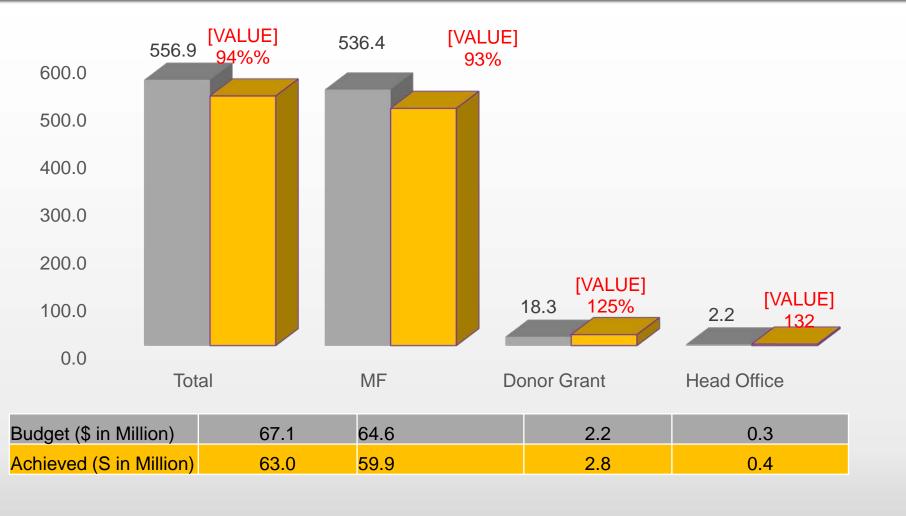

#### COAST Plans and Budget 2019-20 BDT in Crore & USD in million Exchange Rate : 1\$ = BDT83

## **Comparative Budget**



2019-20 2018-19

### **Budget Variance 2018-19**



■ Budget ■ Achieved

## **Budget Sharing**



#### **Program cost**

- Support providing to beneficiaries directly
- Loan disbursement
- Salary & benefits (Field staff)
- Travel for field staff

#### Admin cost

- Cost of fund
- Salary & benefits (HO)
- Loan Loss Provision
- Office rent
- Printing stationary
- Utilities
- Maintenance
- Logistics

## Fund Flow & Source of Fund for 2019-20

| Inflow               | Amount                        | Outflow                          | Amount                          |
|----------------------|-------------------------------|----------------------------------|---------------------------------|
| <b>.</b> .           |                               |                                  |                                 |
| Savings              | 12.