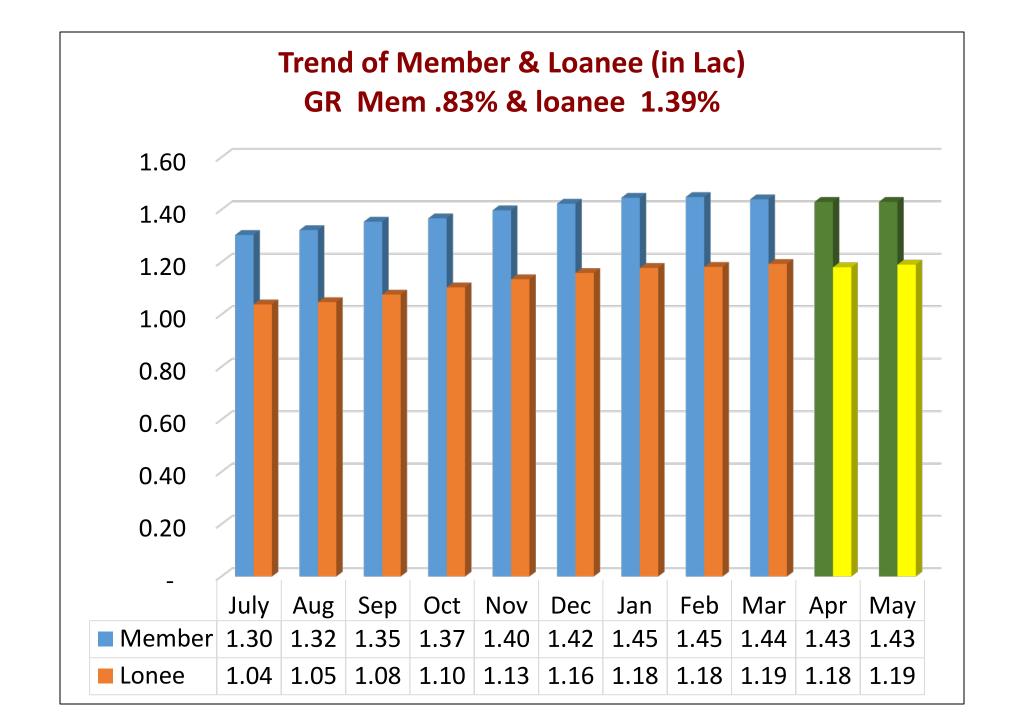

# Microfinance Program July'20 to May'21

Presented by Tarik Sayed Harun Director –Core program