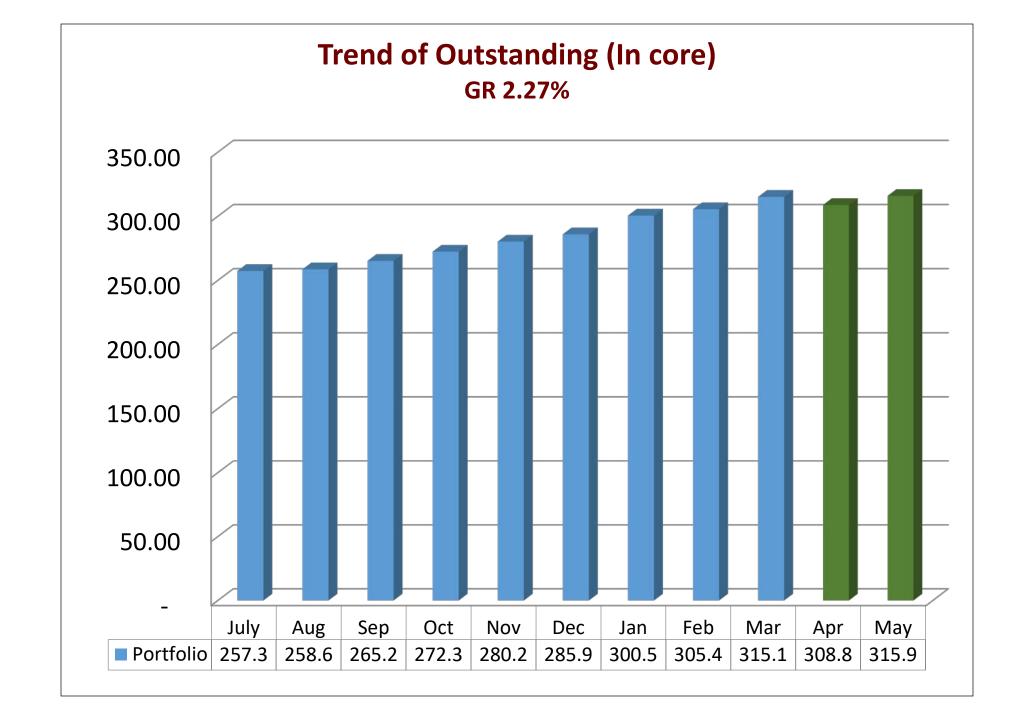

# Microfinance Program July'20 to May'21

Presented by Tarik Sayed Harun Director –Core program













## Portfolio At Risk (PAR) 18%





### **Fund Composition May 2021**



## Expenditure Analysis July to May'21



## Present Bank Loan May'21 (Tk in crore)

| Name of Bank           | Cumulative<br>Receipt | Cumulative<br>Repayment | Loan<br>balance | Rate |
|------------------------|-----------------------|-------------------------|-----------------|------|
| One Bank Ltd.          | 50.00                 | 42.00                   | 8.00            | 9%   |
| BRAC Bank Ltd.         | 68.00                 | 53.00                   | 15.00           | 9%   |
| Midland Bank Ltd.      | 30.00                 | 23.85                   | 6.15            | 9%   |
| Mutual Trust Bank Ltd. | 42.00                 | 37.73                   | 4.27            | 9%   |
| Meghna Bank Ltd