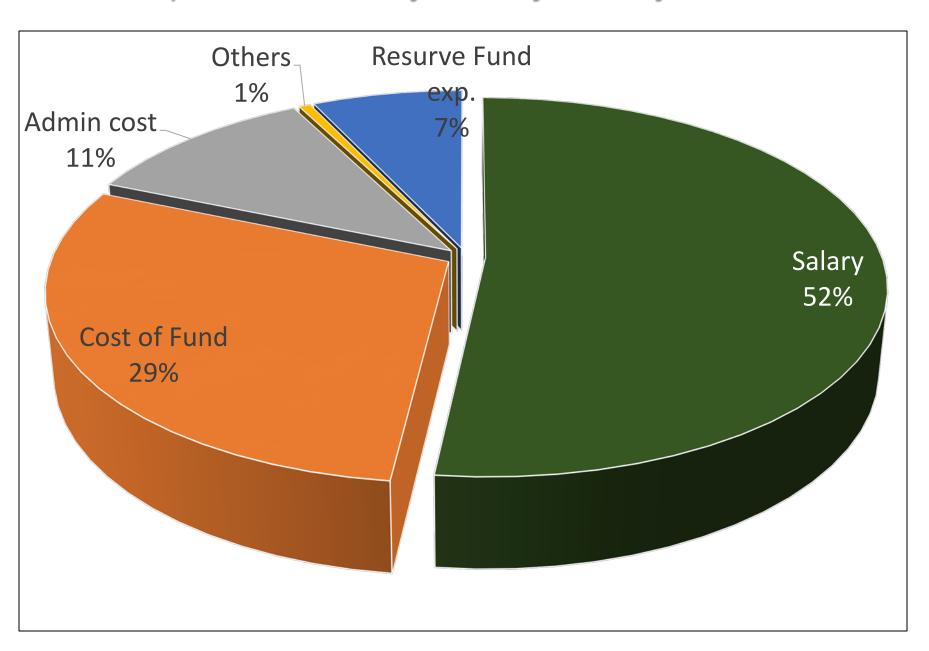

# Microfinance Program July'20 to May'21

Presented by Tarik Sayed Harun Director –Core program













## Portfolio At Risk (PAR) 18%





### **Fund Composition May 2021**



## Expenditure Analysis July to May'21



## Present Bank Loan May'21 (Tk in crore)

| Name of Bank           | Cumulative<br>Receipt | Cumulative<br>Repayment | Loan<br>balance | Rate |
|------------------------|-----------------------|-------------------------|-----------------|------|
| One Bank Ltd.          | 50.00                 | 42.00                   | 8.00            | 9%   |
| BRAC Bank Ltd.         | 68.00                 | 53.00                   | 15.00           | 9%   |
| Midland Bank Ltd.      | 30.00                 | 23.85                   | 6.15            | 9%   |
| Mutual Trust Bank Ltd. | 42.00                 | 37.73                   | 4.27            | 9%   |
| Meghna Bank Ltd        | 5.00                  | 5.00                    | 0.00            | 10%  |
| IDLC Finance Ltd.      | 3.00