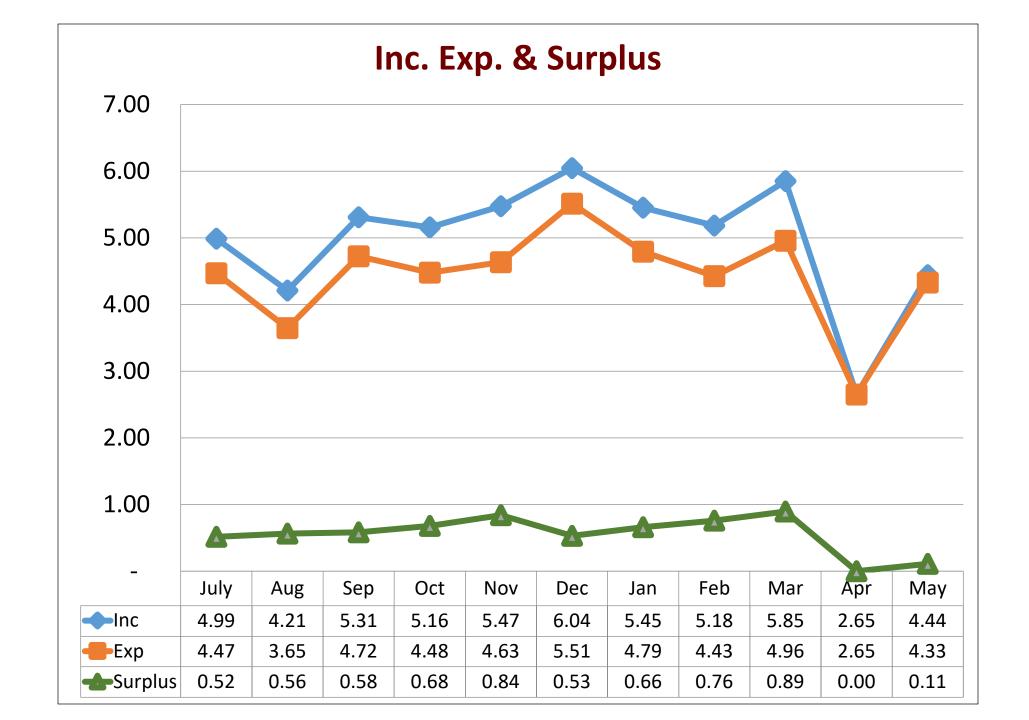

# Microfinance Program July'20 to May'21

Presented by Tarik Sayed Harun Director –Core program













## Portfolio At Risk (PAR) 18%





### **Fund Composition May 2021**



## Expenditure Analysis July to May'21



## Present Bank Loan May'21 (Tk in crore)

| Name of Bank           | Cumulative<br>Receipt | Cumulative<br>Repayment | Loan<br>balance | Rate |
|------------------------|-----------------------|-------------------------|-----------------|------|
| One Bank Ltd.          | 50.00                 | 42.00                   | 8.00            | 9%   |
| BRAC Bank Ltd.         | 68.00                 | 53.00                   | 15.00           | 9%   |
| Midland Bank Ltd.      | 30.00                 | 23.85                   | 6.15            | 9%   |
| Mutual Trust Bank Ltd. | 42.00                 | 37.73                   | 4.27            | 9%   |
| Meghna Bank Ltd        | 5