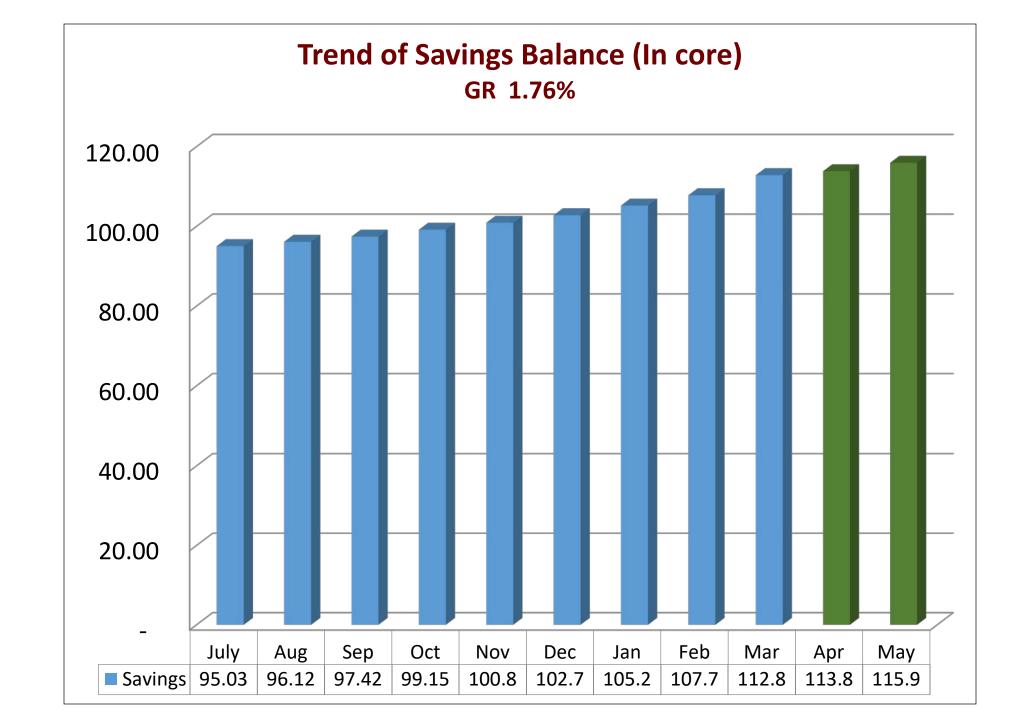

# Microfinance Program July'20 to May'21

Presented by Tarik Sayed Harun Director –Core program