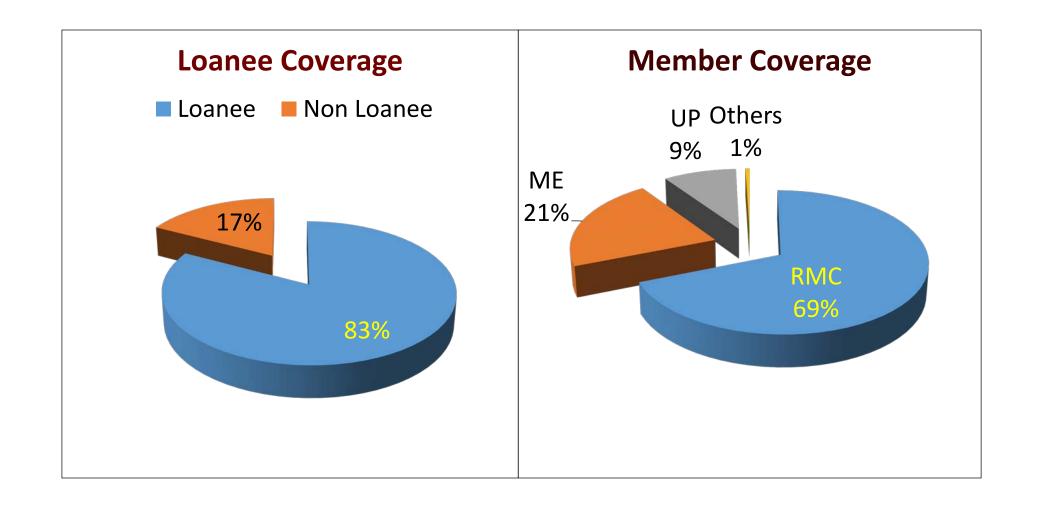

# Microfinance Program July'20 to May'21

Presented by Tarik Sayed Harun Director –Core program













## Portfolio At Risk (PAR) 18%





### **Fund Composition May 2021**



## Expenditure Analysis July to May'21



## Present Bank Loan May'21 (Tk in crore)

| Name of Bank           | Cumulative<br>Receipt | Cumulative<br>Repayment | Loan<br>balance | Rate |
|------------------------|-----------------------|-------------------------|-----------------|------|
| One Bank Ltd.          | 50.00                 | 42.00                   | 8.00            | 9%   |
| BRAC Bank Ltd.         | 68.00                 | 53.00                   | 15.00           | 9%   |
| Midland Bank Ltd.      | 30.00                 | 23.85                   | 6.15            | 9%   |
| Mutual Trust Bank Ltd. | 42.00                 | 37.73                   | 4.27            | 9%   |
| Meghna Bank Ltd