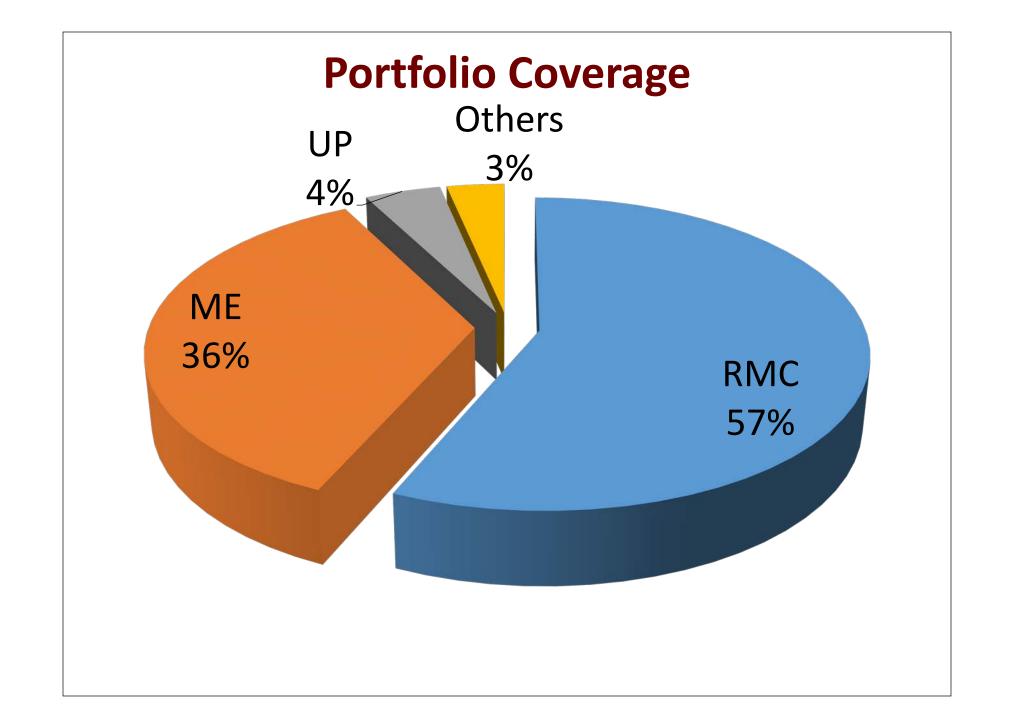

# Microfinance Program July'20 to May'21

Presented by Tarik Sayed Harun Director –Core program













## Portfolio At Risk (PAR) 18%





### **Fund Composition May 2021**



## Expenditure Analysis July to May'21



## Present Bank Loan May'21 (Tk in crore)

| Name of Bank           | Cumulative<br>Receipt | Cumulative<br>Repayment | Loan<br>balance | Rate |
|------------------------|-----------------------|-------------------------|-----------------|------|
| One Bank Ltd.          | 50.00                 | 42.00                   | 8.00            | 9%   |
| BRAC Bank Ltd.         | 68.00                 | 53.00                   | 15.00           | 9%   |
| Midland Bank Ltd.      | 30.00                 | 23.85                   | 6.15            | 9%   |
| Mutual Trust Bank Ltd. | 42.00                 | 37.73                   | 4.27            | 9%   |
| Meghna Bank Ltd        |