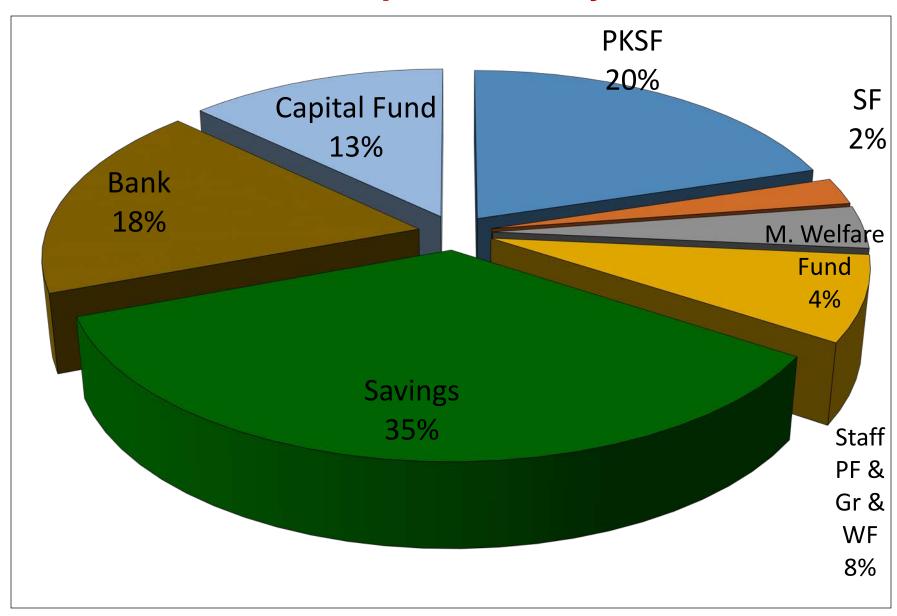

# Microfinance Program July'20 to May'21

Presented by Tarik Sayed Harun Director –Core program













## Portfolio At Risk (PAR) 18%





### **Fund Composition May 2021**



## Expenditure Analysis July to May'21



## Present Bank Loan May'21 (Tk in crore)

| Name of Bank           | Cumulative<br>Receipt | Cumulative<br>Repayment | Loan<br>balance | Rate |
|------------------------|-----------------------|-------------------------|-----------------|------|
| One Bank Ltd.          | 50.00                 | 42.00                   | 8.00            | 9%   |
| BRAC Bank Ltd.         | 68.00                 | 53.00                   | 15.00           | 9%   |
| Midland Bank Ltd.      | 30.00                 | 23.85                   | 6.15            | 9%   |
| Mutual Trust Bank Ltd. | 42.00                 | 37.73                   | 4.27            | 9%   |
| Meghna Bank Ltd        | 5.00                  | 5.00                    | 0.00            | 10%  |