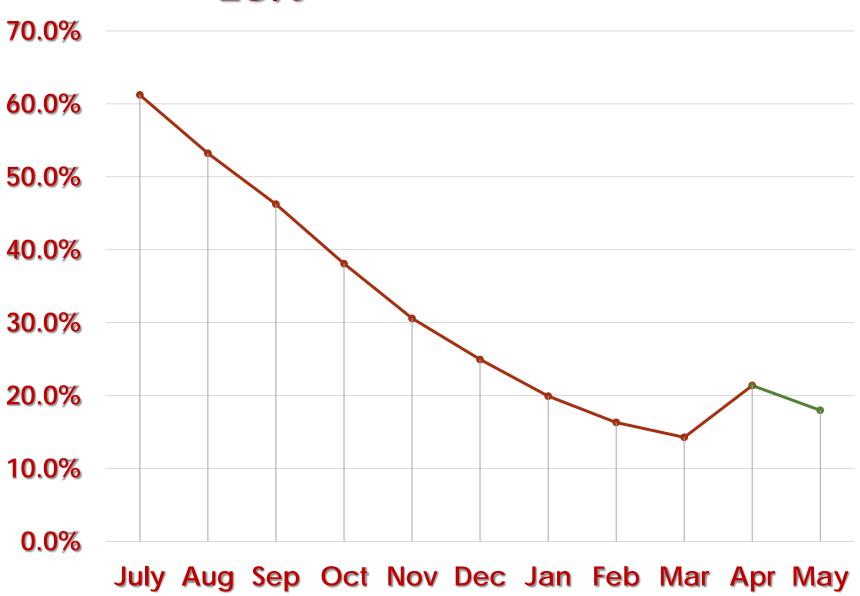

# Microfinance Program July'20 to May'21

Presented by Tarik Sayed Harun Director –Core program













## Portfolio At Risk (PAR) 18%





### **Fund Composition May 2021**



## Expenditure Analysis July to May'21



## Present Bank Loan May'21 (Tk in crore)

| Name of Bank           | Cumulative<br>Receipt | Cumulative<br>Repayment | Loan<br>balance | Rate |
|------------------------|-----------------------|-------------------------|-----------------|------|
| One Bank Ltd.          | 50.00                 | 42.00                   | 8.00            | 9%   |
| BRAC Bank Ltd.         | 68.00                 | 53.00                   | 15.00           | 9%   |
| Midland Bank Ltd.      | 30.00                 | 23.85                   | 6.15            | 9%   |
| Mutual Trust Bank Ltd. | 42.00                 | 37.73                   | 4.27            | 9%   |
| Meghna Bank Ltd        | 5.00                  | 5.00