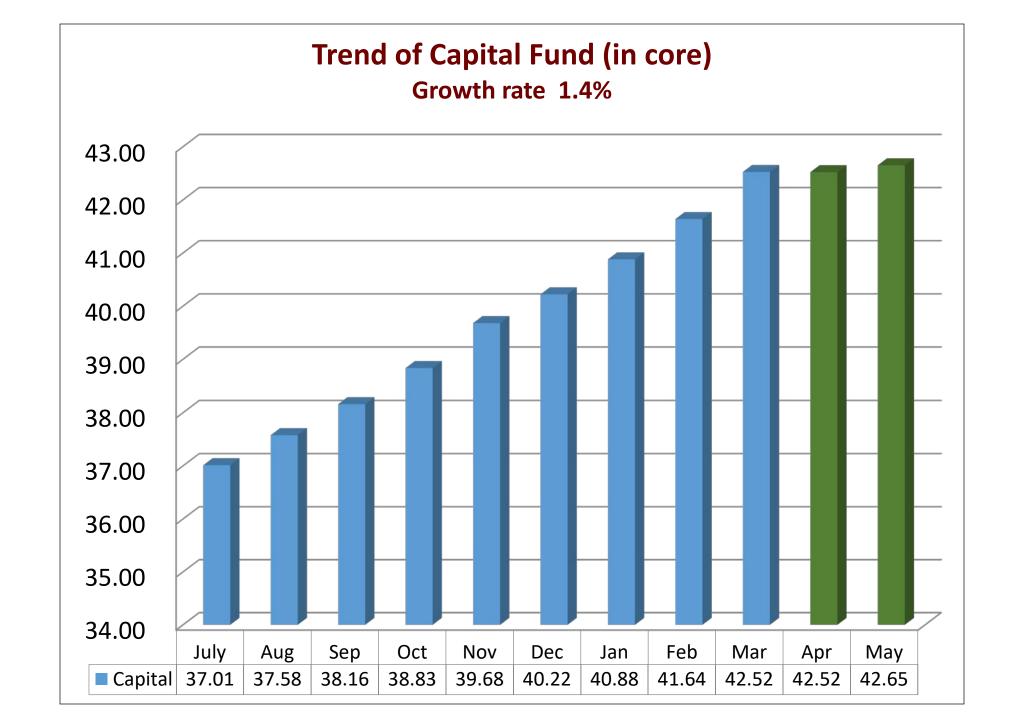

## Present Bank Loan May'21 (Tk in crore)

| Name of Bank           | Cumulative<br>Receipt | Cumulative<br>Repayment | Loan<br>balance | Rate |
|------------------------|-----------------------|-------------------------|-----------------|------|
| One Bank Ltd.          | 50.00                 | 42.00                   | 8.00            | 9%   |
| BRAC Bank Ltd.         | 68.00                 | 53.00                   | 15.00           | 9%   |
| Midland Bank Ltd.      | 30.00                 | 23.85                   | 6.15            | 9%   |
| Mutual Trust Bank Ltd. | 42.00                 | 37.73                   | 4.27            | 9%   |
| Meghna Bank Ltd        | 5.00                  | 5.00                    | 0.00            | 10%  |
| IDLC Finance Ltd.      | 3.00                  | 3.00                    | 0.00            | 10%  |
| UBICO Ltd.             | 5.00                  | 5.00                    | 0.00            | 10%  |
| Southest Bank          | 36.00                 | 18.00                   | 18.00           | 9%   |
| Bank Asia              | 7.00                  | 4.49                    | 2.51            | 9%   |
| AB Bank Ltd            | 5.00                  | 0.01                    | 4.99            | 3%   |
| Total                  | 251.00                | 192.08                  | 58.92           | 9%   |