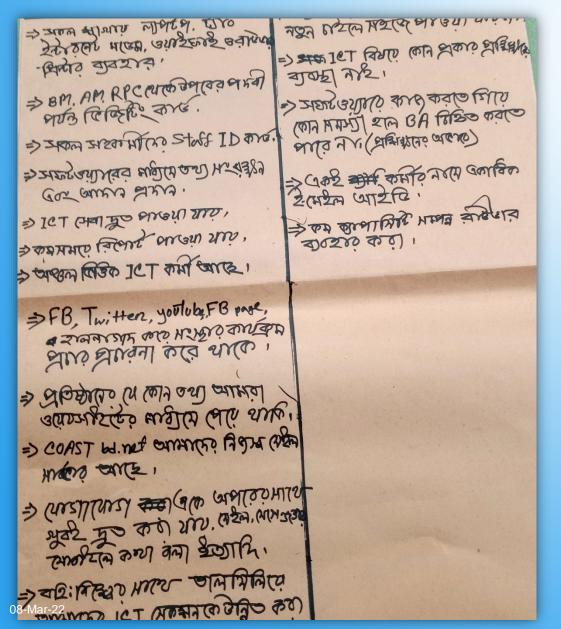

#### CONSULTANT'S SUGGESTION ON HR

- Staff recruitment can improve more.
- New staff should go through a long training process.
- Existing staff training should be increased.
- Should emphasize on training design.
- Staff retention can be improved by motivation and facilities.