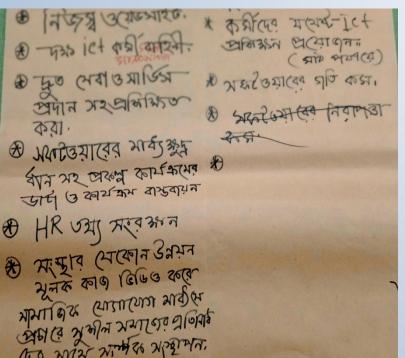

#### CONSULTANT'S SUGGESTION ON ICT

 A hardware-based network firewall is must to ensure security.

Email filtering should be installed for safe emailing.

Better to use genuine software.

No user should have administrator privilege.

- Staff training on ICT should be increased
- Facilities for Non-Profit Organizations should be explored.
- Redundant e-mail server is a better to have.