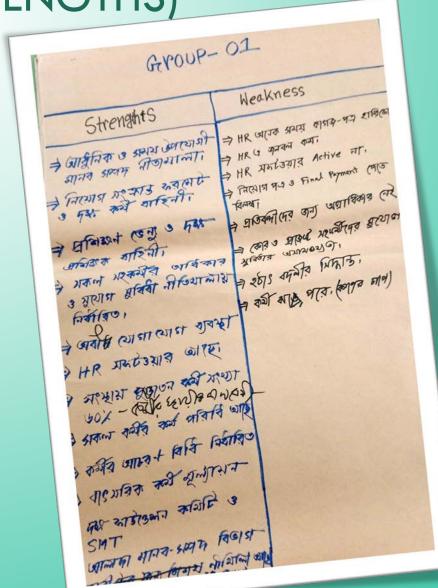

### SWOT ANALYSIS (STRENGTHS)

- Modern, updated & neutral HR policies
- ☐ Inhouse HR software
- Both ways appraisal process
- ☐ Regular meeting in every sectors
- Policies are detailed and organized
- Own training venues and skilled trainers
- Levery employee is subject to the code of conduct.
- Recruitments are done regionally with transparency
- ☐ Balanced ratio of female & male staff (40:60)
- ☐ Active senior management team

### SWOT ANALYSIS (WEAKNESSES)

- Less female staff in senior position
- More time required for final payment
- Lacking active role in information exchange
- Lack of manpower in HR department

Lack of opportunities for recruiting persons with disability