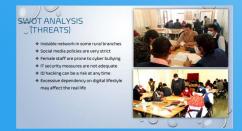

## SWOT ANALYSIS (THREATS)

- ❖ Instable network in some rural branches
- Social media policies are very strict
- Female staff are prone to cyber bullying
- IT security measures are not adequate
- ID hacking can be a risk at any time
- Excessive dependency on digital lifestyle may affect the real life