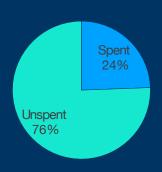

#### **Definition of Non-core program**

Programs NOT run by MF income and basically are funded by donors.

Total fund 67.65 Crore Taka